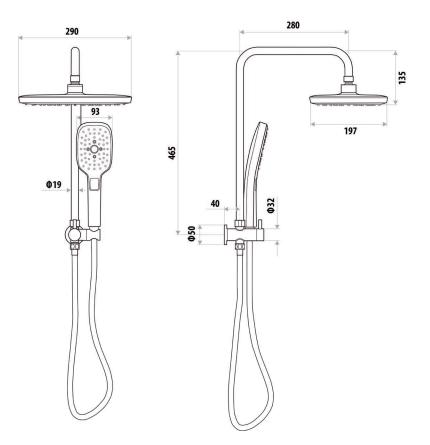

Combining both square and curved design elements the Huntingwood Collection provides the very real element of luxury to your bathroom, along with outstanding performance of Absolute Full Flow that enriches your showering experience.

## FEATURES:

- / Lifetime Warranty\*
- / Patent Self Cleaning Mechanism
- / Three function Hand Piece
- / Simultaneous use of bush and hand shower
- / Smooth kink-free hose
- / High quality Matte Black Finish
- / Square design with soft corners

WELS: 3 STAR 8.0 ltr/min

WARRANTY: Lifetime Warranty\*

P 02 9912 5900 / F 02 9912 5912 / linkware@ozemail.com.au
33 Liberty Road, Huntingwood NSW 2143 / linkwareint.com