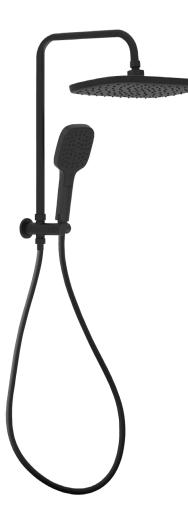

## HUNTINGWOOD TWIN SHOWER

## PRODUCT CODE: T9781BK

The Huntingwood Collection of Self Cleaning Showers combines the beauty of world class design and construction to the functionality of being tested for over 60 years of showering.

## FEATURES:

- / Lifetime Warranty\*
- / Patent Self Cleaning Mechanism
- / Three function Hand Piece
- / Simultaneous use of bush and hand shower
- / Smooth kink-free hose
- / High quality Matte Black Finish
- / Square design with soft corners